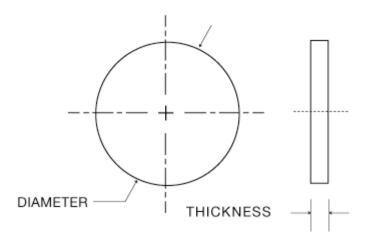

## Endstones - E7.87 Specifications

| Model            | E7.87      |
|------------------|------------|
| Outside Diameter | .308/.312" |
| Thickness        | .060/.065" |
| Туре             | endstone   |
|                  |            |