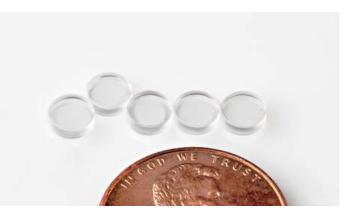

Products > Jewel Bearings > Endstones > E7.87

## Endstones - E7.87 Specifications

| Model            | E7.87      |
|------------------|------------|
| Outside Diameter | .308/.312" |
| Thickness        | .060/.065" |
| Туре             | endstone   |
|                  |            |

## Description

Endstones find wide use as a thrust bearing in combination with a ring jewel which serves as the annular bearing. The endstone may be mounted in the same housing with the ring jewel or mounted separately in an adjusting screw—especially when the end of the pivot extends beyond the radical bearing. Sapphire Pivot ends in both cases should be highly polished. Endstones are also used as spacers or insulators.